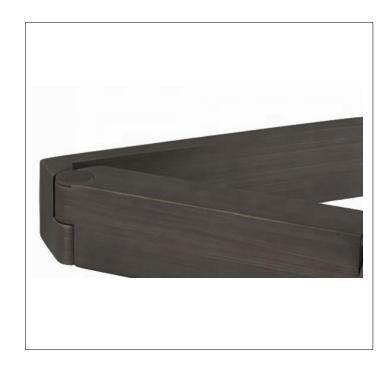

Product: LED - Bed Side Reading Lamp

Product Code(s): LRBL014

## **Product Details**

Type: LED - Bed Side Reading Lamp

Usage: Indoor Dry Location

Mounting: Wall Material: Metal

Voltage: 120V AC Power: 3 Watt

Dimmable: Yes, TRIAC Dimming

Light Source: LED

LED Working Hours: 30,000

Luminous Efficacy: 60 – 70 Lumens/Watt LED Colour Temperature: 3000-6000 K

**CRI>80** 

Lumen Output: 180 Lumens

**Warranty** 36 months from shipment

Dimensions (inch): 6 (H) X 4 (W) X 4.5 (E)

Finish: Oil Rubbed Bronze (ORB), Brushed Nickel (BN), Chrome (CH), Brass (BR)
Powder Coated Finish: White (WH), Black (BK), Gray (GR)