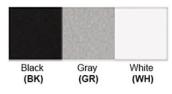

Luminous Efficacy: 60 – 70 Lumens/Watt LED Colour Temperature: 3000-6000 K

**CRI>80** 

Lumen Output: 180 Lumens

**Warranty** 36 months from shipment

Dimensions (inch): 6 (H) X 4 (W) X 4.5 (E)

Finish: Oil Rubbed Bronze (ORB), Brushed Nickel (BN), Chrome (CH), Brass (BR)
Powder Coated Finish: White (WH), Black (BK), Gray (GR)

## Powder coated finishes