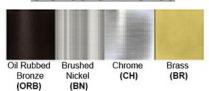

Luminous Efficacy: 60 – 70 Lumens/Watt LED Colour Temperature: 3000-6000 K

**CRI>80** 

Lumen Output: 180 Lumens

**Warranty** 36 months from shipment

Dimensions (inch): 6 (H) X 4 (W) X 4.5 (E)

Finish: Oil Rubbed Bronze (ORB), Brushed Nickel (BN), Chrome (CH), Brass (BR)
Powder Coated Finish: White (WH), Black (BK), Gray (GR)

## Standard finishes