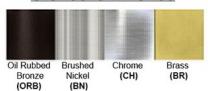

Luminous Efficacy: 60 – 70 Lumens/Watt LED Colour Temperature: 3000-6000 K

**CRI>80** 

Lumen Output: 180 Lumens

**Warranty** 36 months from shipment

Dimensions (inch): 6 (H) X 3 (W) X 4.5 (E)

Finish: Oil Rubbed Bronze (ORB), Brushed Nickel (BN), Chrome (CH), Brass (BR) Powder Coated Finish: White (WH), Black (BK), Gray (GR)

## Standard finishes