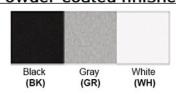

Luminous Efficacy: 60 – 70 Lumens/Watt LED Colour Temperature: 3000-6000 K

**CRI>80** 

Lumen Output: 180 Lumens

**Warranty** 36 months from shipment

Dimensions (inch): 6 (H) X 3 (W) X 4.5 (E)

Finish: Oil Rubbed Bronze (ORB), Brushed Nickel (BN), Chrome (CH), Brass (BR) Powder Coated Finish: White (WH), Black (BK), Gray (GR)

## Powder coated finishes