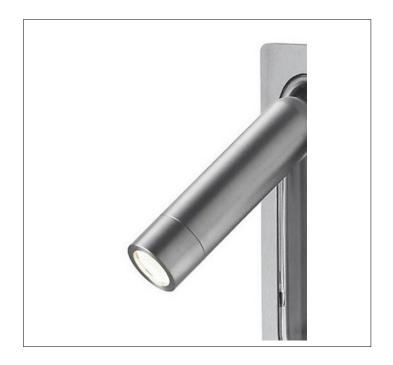

Product: LED - Bed Side Reading Lamp

Product Code(s): LRBL013

## **Product Details**

Type: LED - Bed Side Reading Lamp

Usage: Indoor Dry Location

Mounting: Wall Material: Metal

Voltage: 120V AC Power: 3 Watt

Dimmable: Yes, TRIAC Dimming

Light Source: LED

LED Working Hours: 30,000

Luminous Efficacy: 60 – 70 Lumens/Watt LED Colour Temperature: 3000-6000 K

**CRI>80** 

Lumen Output: 180 Lumens

**Warranty** 36 months from shipment

Dimensions (inch): 6 (H) X 3 (W) X 4.5 (E)

Finish: Oil Rubbed Bronze (ORB), Brushed Nickel (BN), Chrome (CH), Brass (BR) Powder Coated Finish: White (WH), Black (BK), Gray (GR)