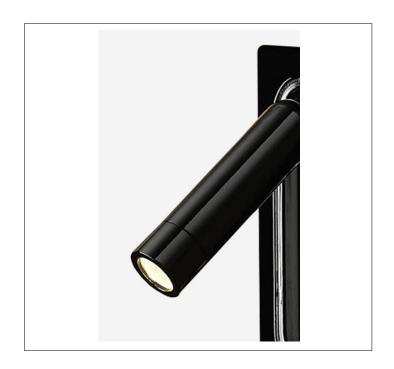

Product: LED - Bed Side Reading Lamp

Product Code(s): LRBL012

## **Product Details**

Type: LED - Bed Side Reading Lamp

Usage: Indoor Dry Location

Mounting: Wall Material: Metal

Voltage: 120V AC Power: 4 Watt

Dimmable: Yes, TRIAC Dimming

Light Source: LED

LED Working Hours: 30,000

Luminous Efficacy: 60 – 70 Lumens/Watt LED Colour Temperature: 3000-6000 K

CRI>80

Lumen Output: 240 Lumens

**Warranty** 36 months from shipment

Dimensions (inch): 6 (H) X 3 (W) X 4.5 (E)

Finish: Oil Rubbed Bronze (ORB), Brushed Nickel (BN), Chrome (CH), Brass (BR)
Powder Coated Finish: White (WH), Black (BK), Gray (GR)