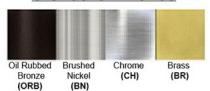

Luminous Efficacy: 60 – 70 Lumens/Watt LED Colour Temperature: 3000-6000 K

CRI>80

Lumen Output: 240 Lumens

**Warranty** 36 months from shipment

Dimensions (inch): 6 (H) X 3 (W) X 4.5 (E)

Finish: Oil Rubbed Bronze (ORB), Brushed Nickel (BN), Chrome (CH), Brass (BR)
Powder Coated Finish: White (WH), Black (BK), Gray (GR)

## Standard finishes