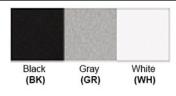

Luminous Efficacy: 60 – 70 Lumens/Watt LED Colour Temperature: 3000-6000 K

CRI>80

Lumen Output: 240 Lumens

**Warranty** 36 months from shipment

Dimensions (inch): 6 (H) X 3 (W) X 4.5 (E)

Finish: Oil Rubbed Bronze (ORB), Brushed Nickel (BN), Chrome (CH), Brass (BR)
Powder Coated Finish: White (WH), Black (BK), Gray (GR)

## Powder coated finishes