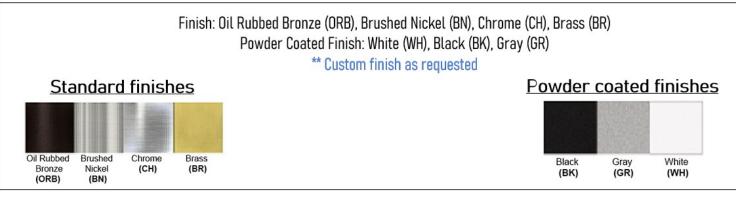

**Warranty** 36 months from shipment

Certification Intertek

Dimensions (inch): 5.5 (H) X 3 (W) X 4 (E)