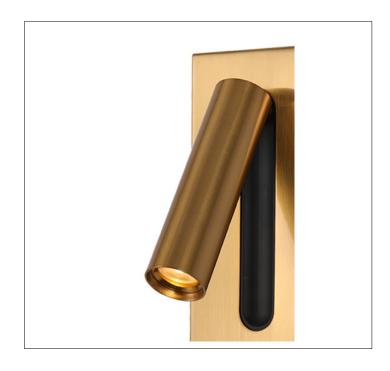

Product: LED - Bed Side Reading Lamp Product Code(s): LRBL010

## **Product Details**

Type: LED - Bed Side Reading Lamp **Usage: Indoor Dry Location** Mounting: Wall Material: Metal

Voltage: 120V AC Power: 3 Watt Dimmable: Yes, TRIAC Dimming

Light Source: LED LED Working Hours: 30,000 Luminous Efficacy: 60 - 70 Lumens/Watt LED Colour Temperature: 3000-6000 K CRI>80 Lumen Output: 180 Lumens

**Warranty** 36 months from shipment

Certification Intertek

Dimensions (inch): 5.5 (H) X 3 (W) X 4 (E)