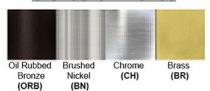

Luminous Efficacy: 60 – 70 Lumens/Watt LED Colour Temperature: 3000-6000 K

**CRI>80** 

Lumen Output: 180 Lumens

**Warranty** 36 months from shipment

Dimensions (inch): 6 (H) X 3 (W) X 4 (E)

Finish: Oil Rubbed Bronze (ORB), Brushed Nickel (BN), Chrome (CH), Brass (BR) Powder Coated Finish: White (WH), Black (BK), Gray (GR)

## Standard finishes