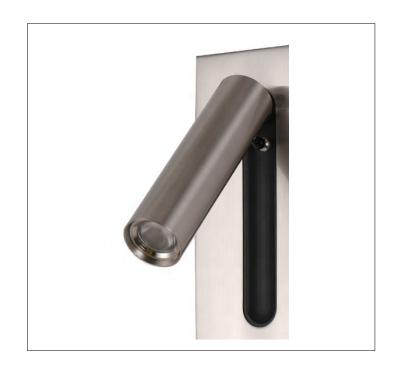

Product: LED - Bed Side Reading Lamp

Product Code(s): LRBL009

## **Product Details**

Type: LED - Bed Side Reading Lamp

Usage: Indoor Dry Location

Mounting: Wall Material: Metal

Voltage: 120V AC Power: 3 Watt

Dimmable: Yes, TRIAC Dimming

Light Source: LED

LED Working Hours: 30,000

Luminous Efficacy: 60 – 70 Lumens/Watt LED Colour Temperature: 3000-6000 K

**CRI>80** 

Lumen Output: 180 Lumens

**Warranty** 36 months from shipment

Dimensions (inch): 6 (H) X 3 (W) X 4 (E)

Finish: Oil Rubbed Bronze (ORB), Brushed Nickel (BN), Chrome (CH), Brass (BR) Powder Coated Finish: White (WH), Black (BK), Gray (GR)