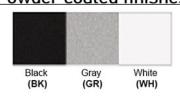

Luminous Efficacy: 60 – 70 Lumens/Watt LED Colour Temperature: 3000-6000 K

**CRI>80** 

Lumen Output: 180 Lumens

**Warranty** 36 months from shipment

Dimensions (inch): 6 (H) X 3 (W) X 4 (E)

Finish: Oil Rubbed Bronze (ORB), Brushed Nickel (BN), Chrome (CH), Brass (BR) Powder Coated Finish: White (WH), Black (BK), Gray (GR)

## Powder coated finishes