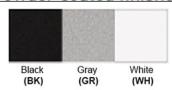

Luminous Efficacy: 60 – 70 Lumens/Watt LED Colour Temperature: 3000-6000 K

CRI>80

Lumen Output: 180 Lumens

**Warranty** 36 months from shipment

Dimensions (inch): 6 (H) X 3 (W) X 4 (E)

Finish: Oil Rubbed Bronze (ORB), Brushed Nickel (BN), Chrome (CH), Brass (BR) Powder Coated Finish: White (WH), Black (BK), Gray (GR)

## Powder coated finishes