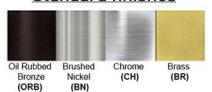

Luminous Efficacy: 60 – 70 Lumens/Watt LED Colour Temperature: 3000-6000 K

CRI>80

Lumen Output: 180 Lumens

**Warranty** 36 months from shipment

Dimensions (inch): 6 (H) X 3 (W) X 4 (E)

Finish: Oil Rubbed Bronze (ORB), Brushed Nickel (BN), Chrome (CH), Brass (BR) Powder Coated Finish: White (WH), Black (BK), Gray (GR)

## Standard finishes