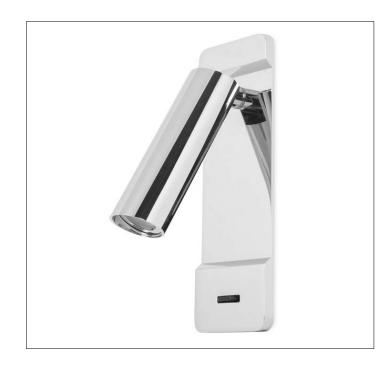

Product: LED - Bed Side Reading Lamp

Product Code(s): LRBL008

## **Product Details**

Type: LED - Bed Side Reading Lamp

Usage: Indoor Dry Location

Mounting: Wall Material: Metal

Voltage: 120V AC Power: 3 Watt

Dimmable: Yes, TRIAC Dimming

Light Source: LED

LED Working Hours: 30,000

Luminous Efficacy: 60 – 70 Lumens/Watt LED Colour Temperature: 3000-6000 K

CRI>80

Lumen Output: 180 Lumens

**Warranty** 36 months from shipment

Dimensions (inch): 6 (H) X 3 (W) X 4 (E)

Finish: Oil Rubbed Bronze (ORB), Brushed Nickel (BN), Chrome (CH), Brass (BR) Powder Coated Finish: White (WH), Black (BK), Gray (GR)