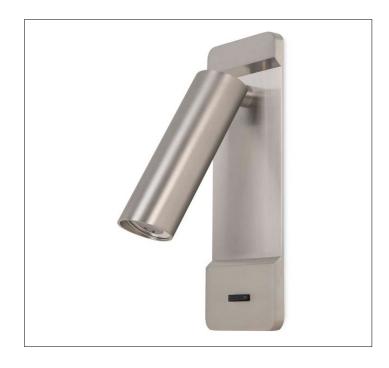

Product: LED - Bed Side Reading Lamp Product Code(s): LRBL007

## Product Details

Type: LED - Bed Side Reading Lamp Usage: Indoor Dry Location Mounting: Wall Material: Metal

Voltage: 120V AC Power: 3 Watt Dimmable: Yes, TRIAC Dimming

Light Source: LED LED Working Hours: 30,000 Luminous Efficacy: 60 – 70 Lumens/Watt LED Colour Temperature: 3000-6000 K CRI>80 Lumen Output: 180 Lumens

Warranty 36 months from shipment <u>Certification</u>

Dimensions (inch): 5.5 (H) X 3 (W) X 4 (E)