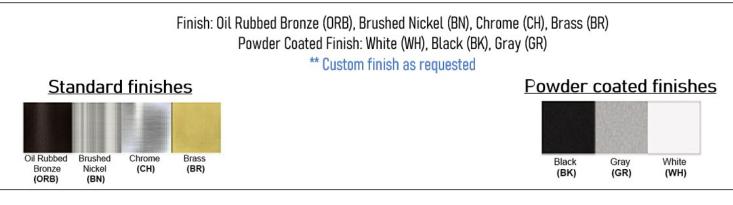

Warranty 36 months from shipment <u>Certification</u>

Dimensions (inch): 5.5 (H) X 3 (W) X 4 (E)