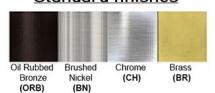

Luminous Efficacy: 60 – 70 Lumens/Watt LED Colour Temperature: 3000-6000 K

**CRI>80** 

Lumen Output: 180 Lumens

**Warranty** 36 months from shipment

Dimensions (inch): 5 (H) X 3.5 (W) X 4 (E)

Finish: Oil Rubbed Bronze (ORB), Brushed Nickel (BN), Chrome (CH), Brass (BR) Powder Coated Finish: White (WH), Black (BK), Gray (GR)

## Standard finishes