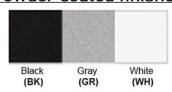

Luminous Efficacy: 60 – 70 Lumens/Watt LED Colour Temperature: 3000-6000 K

**CRI>80** 

Lumen Output: 180 Lumens

**Warranty** 36 months from shipment

Dimensions (inch): 5 (H) X 3.5 (W) X 4 (E)

Finish: Oil Rubbed Bronze (ORB), Brushed Nickel (BN), Chrome (CH), Brass (BR) Powder Coated Finish: White (WH), Black (BK), Gray (GR)

## Powder coated finishes