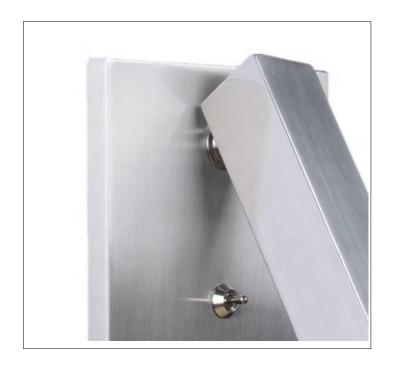

Product: LED - Bed Side Reading Lamp

Product Code(s): LRBL006

## **Product Details**

Type: LED - Bed Side Reading Lamp

Usage: Indoor Dry Location

Mounting: Wall Material: Metal

Voltage: 120V AC Power: 3 Watt

Dimmable: Yes, TRIAC Dimming

Light Source: LED

LED Working Hours: 30,000

Luminous Efficacy: 60 – 70 Lumens/Watt LED Colour Temperature: 3000-6000 K

**CRI>80** 

Lumen Output: 180 Lumens

**Warranty** 36 months from shipment

Dimensions (inch): 5 (H) X 3.5 (W) X 4 (E)

Finish: Oil Rubbed Bronze (ORB), Brushed Nickel (BN), Chrome (CH), Brass (BR) Powder Coated Finish: White (WH), Black (BK), Gray (GR)