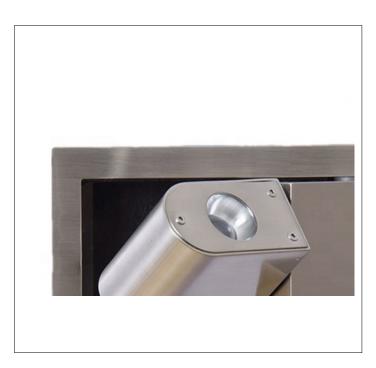

Product: LED - Bed Side Reading Lamp Product Code(s): LRBL005

## Product Details

Type: LED - Bed Side Reading Lamp Usage: Indoor Dry Location Mounting: Wall Material: Metal

Voltage: 120V AC Power: 2 Watt Dimmable: Yes, TRIAC Dimming

Light Source: LED LED Working Hours: 30,000 Luminous Efficacy: 60 – 70 Lumens/Watt LED Colour Temperature: 3000-6000 K CRI>80 Lumen Output: 120 Lumens