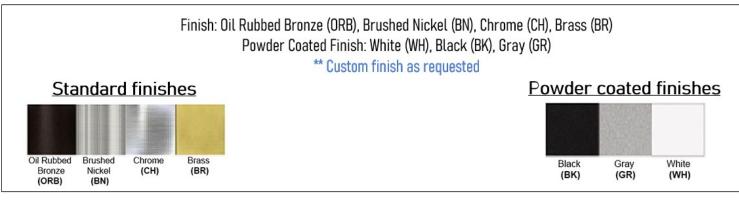

Warranty 36 months from shipment

Certification

Intertel

Dimensions (inch): 5 (W) X 2 (H) X 3 (E)