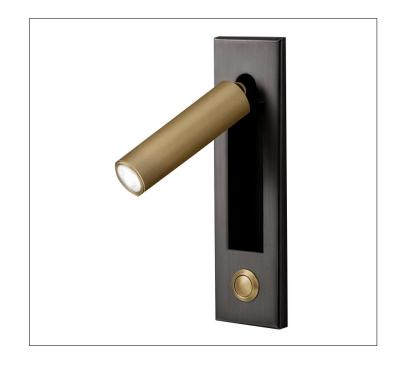

Product: LED - Bed Side Reading Lamp Product Code(s): LRBL004

## Product Details

Type: LED - Bed Side Reading Lamp Usage: Indoor Dry Location Mounting: Wall Material: Metal

Voltage: 120V AC Power: 4 Watt Dimmable: Yes, TRIAC dimming

Light Source: LED LED Working Hours: 30,000 Luminous Efficacy: 60 – 70 Lumens/Watt LED Colour Temperature: 3000-6000 K CRI>80 Lumen Output: 120 Lumens

Warranty 36 months from shipment

Certification

Intertel

Dimensions (inch): 6 (W) X 3 (H) X 4 (E)