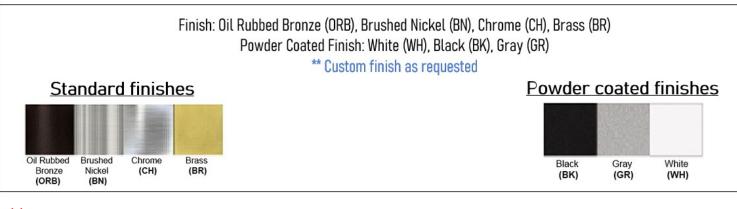

Warranty 36 months from shipment

Certification

Intertel

Dimensions (inch): 6 (W) X 3 (H) X 4 (E)