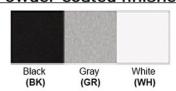

Luminous Efficacy: 60 – 70 Lumens/Watt LED Colour Temperature: 3000-6000 K

**CRI>80** 

Lumen Output: 240 Lumens

**Warranty** 36 months from shipment

Dimensions (inch): 6 (H) X 3 (W) X 4.5 (E)

Finish: Oil Rubbed Bronze (ORB), Brushed Nickel (BN), Chrome (CH), Brass (BR) Powder Coated Finish: White (WH), Black (BK), Gray (GR)

## Powder coated finishes