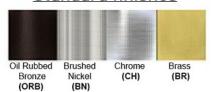

Luminous Efficacy: 60 – 70 Lumens/Watt LED Colour Temperature: 3000-6000 K

**CRI>80** 

Lumen Output: 240 Lumens

**Warranty** 36 months from shipment

Dimensions (inch): 6 (H) X 3 (W) X 4.5 (E)

Finish: Oil Rubbed Bronze (ORB), Brushed Nickel (BN), Chrome (CH), Brass (BR) Powder Coated Finish: White (WH), Black (BK), Gray (GR)

## Standard finishes