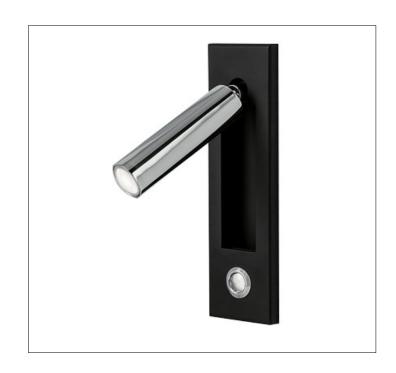

Product: LED - Bed Side Reading Lamp

Product Code(s): LRBL003

## **Product Details**

Type: LED - Bed Side Reading Lamp

Usage: Indoor Dry Location

Mounting: Wall Material: Metal

Voltage: 120V AC Power: 4 Watt

Dimmable: Yes, TRIAC Dimming

Light Source: LED

LED Working Hours: 30,000

Luminous Efficacy: 60 – 70 Lumens/Watt LED Colour Temperature: 3000-6000 K

**CRI>80** 

Lumen Output: 240 Lumens

**Warranty** 36 months from shipment

Dimensions (inch): 6 (H) X 3 (W) X 4.5 (E)

Finish: Oil Rubbed Bronze (ORB), Brushed Nickel (BN), Chrome (CH), Brass (BR) Powder Coated Finish: White (WH), Black (BK), Gray (GR)