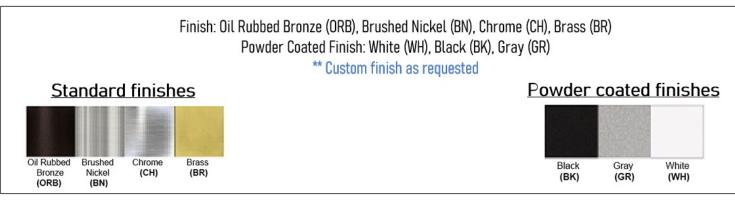

Warranty 36 months from shipment **Certification** 

Dimensions (inch): 5.5 (H) X 3 (W) X 4.5 (E)