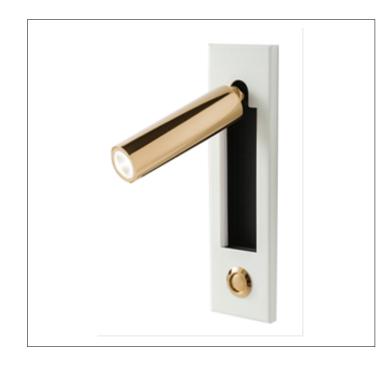

Product: LED - Bed Side Reading Lamp Product Code(s): LRBL002

## Product Details

Type: LED - Bed Side Reading Lamp Usage: Indoor Dry Location Mounting: Wall Material: Metal

Voltage: 120V AC Power: 3 Watt Dimmable: Yes, TRIAC Dimming

Light Source: LED LED Working Hours: 30,000 Luminous Efficacy: 60 – 70 Lumens/Watt LED Colour Temperature: 3000-6000 K CRI>80 Lumen Output: 180 Lumens

Warranty 36 months from shipment **Certification** 

Dimensions (inch): 5.5 (H) X 3 (W) X 4.5 (E)