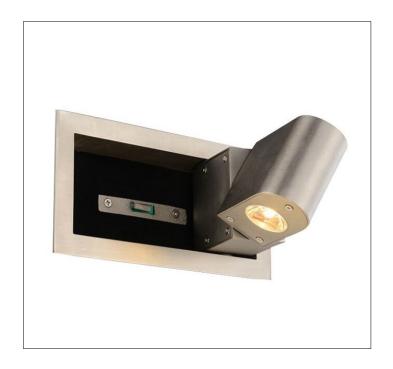

Product: LED - Bed Side Reading Lamp

Product Code(s): LRBL001

## **Product Details**

Type: LED - Bed Side Reading Lamp

Usage: Indoor Dry Location

Mounting: Wall Material: Metal

Voltage: 120V AC Power: 3 Watt

Dimmable: Yes, TRIAC Dimming

Light Source: LED

LED Working Hours: 30,000

Luminous Efficacy: 60 – 70 Lumens/Watt LED Colour Temperature: 3000-6000 K

**CRI>80** 

Lumen Output: 180 Lumens

**Warranty** 36 months from shipment

Dimensions (inch): 5 (W) X 2 (H) X 3 (E)

Finish: Oil Rubbed Bronze (ORB), Brushed Nickel (BN), Chrome (CH), Brass (BR) Powder Coated Finish: White (WH), Black (BK), Gray (GR)