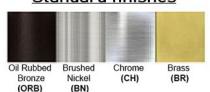

Luminous Efficacy: 60 – 70 Lumens/Watt LED Colour Temperature: 3000-6000 K

**CRI>80** 

Lumen Output: 180 Lumens

**Warranty** 36 months from shipment

Dimensions (inch): 5 (W) X 2 (H) X 3 (E)

Finish: Oil Rubbed Bronze (ORB), Brushed Nickel (BN), Chrome (CH), Brass (BR) Powder Coated Finish: White (WH), Black (BK), Gray (GR)

## Standard finishes