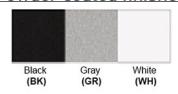

Luminous Efficacy: 60 – 70 Lumens/Watt LED Colour Temperature: 3000-6000 K

**CRI>80** 

Lumen Output: 180 Lumens

**Warranty** 36 months from shipment

Dimensions (inch): 5 (W) X 2 (H) X 3 (E)

Finish: Oil Rubbed Bronze (ORB), Brushed Nickel (BN), Chrome (CH), Brass (BR) Powder Coated Finish: White (WH), Black (BK), Gray (GR)

## Powder coated finishes