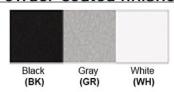

Luminous Efficacy: 60 – 70 Lumens/Watt LED Colour Temperature: 3000-6000 K

**CRI>80** 

Lumen Output: 180 Lumens

**Warranty** 36 months from shipment

Dimensions (inch): 6 (H) X 3 (W) X 4 (E)

Finish: Oil Rubbed Bronze (ORB), Brushed Nickel (BN), Chrome (CH), Brass (BR) Powder Coated Finish: White (WH), Black (BK), Gray (GR)

## Powder coated finishes