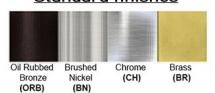

Luminous Efficacy: 60 – 70 Lumens/Watt LED Colour Temperature: 3000-6000 K

**CRI>80** 

Lumen Output: 180 Lumens

**Warranty** 36 months from shipment

Dimensions (inch): 6 (H) X 3 (W) X 4 (E)

Finish: Oil Rubbed Bronze (ORB), Brushed Nickel (BN), Chrome (CH), Brass (BR) Powder Coated Finish: White (WH), Black (BK), Gray (GR)

## Standard finishes