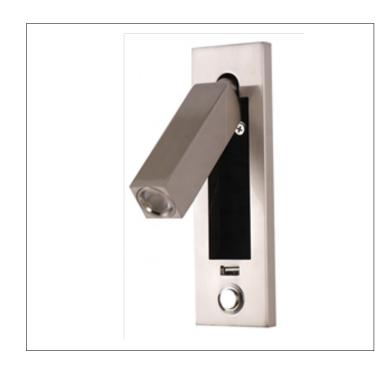

Product: LED - Bed Side Reading Lamp

Product Code(s): LRBL000

## **Product Details**

Type: LED - Bed Side Reading Lamp

Usage: Indoor Dry Location

Mounting: Wall Material: Metal

Voltage: 120V AC Power: 3 Watt

Dimmable: Yes, TRIAC Dimming

Light Source: LED

LED Working Hours: 30,000

Luminous Efficacy: 60 – 70 Lumens/Watt LED Colour Temperature: 3000-6000 K

**CRI>80** 

Lumen Output: 180 Lumens

**Warranty** 36 months from shipment

Dimensions (inch): 6 (H) X 3 (W) X 4 (E)

Finish: Oil Rubbed Bronze (ORB), Brushed Nickel (BN), Chrome (CH), Brass (BR) Powder Coated Finish: White (WH), Black (BK), Gray (GR)