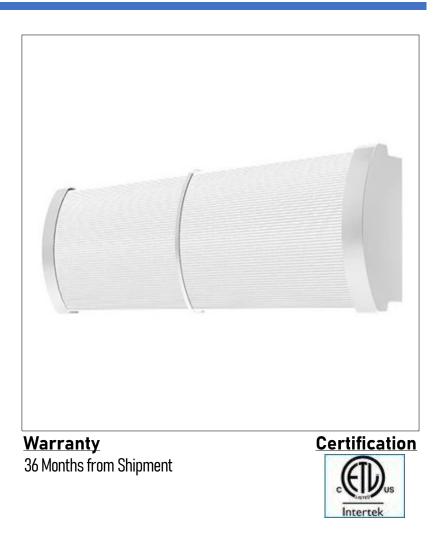

## Product: Integrated LED - Vanity Product Code(s): IVL223

## Product Details

Type: Integrated LED – Vanity Usage: Indoor Damp Location Mounting: Wall Mounted Materials: Metal & Acrylic Diffuser

Voltage: 120V AC Power: 20Watt, 30Watt, 40Watt Dimmable: Yes, TRIAC Dimming Light Source: LED LED working hours: 30,000 Hours Luminous Efficacy: 60-70 Lumens/Watt LED Colour Temperature: 2700-5000K CRI>80 Lumen output: 1200 Lumens – 20 Watt Fixture 1800 Lumens – 30 Watt Fixture 2400 Lumens – 40 Watt Fixture

Dimensions (inch): 24 (L) X 5.5 (H) X 4 (E) – 20 Watt Fixture 36 (L) X 5.5 (H) X 4 (E) – 30 Watt Fixture 48 (L) X 5.5 (H) X 4 (E) – 40 Watt Fixture