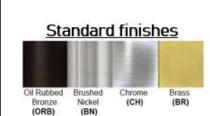

## Warranty

36 Months from Shipment

Finish: Oil Rubbed Bronze (ORB), Brushed Nickel (BN), Chrome (CH), Brass (BR) Powder Coated Finish: White (WH), Black (BK), Gray (GR)

\*\* Custom finish as requested