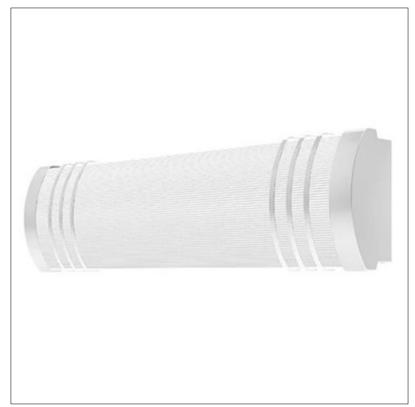

Product: Integrated LED - Vanity

Product Code(s): IVL222

### **Product Details**

Type: Integrated LED – Vanity Usage: Indoor Damp Location Mounting: Wall Mounted

Materials: Metal & Acrylic Diffuser

Voltage: 120V AC

Power: 20Watt, 30Watt, 40Watt Dimmable: Yes, TRIAC Dimming

## Dimensions (inch):

24 (L) X 5.5 (H) X 4 (E) – 20 Watt Fixture 36 (L) X 5.5 (H) X 4 (E) – 30 Watt Fixture 48 (L) X 5.5 (H) X 4 (E) – 40 Watt Fixture