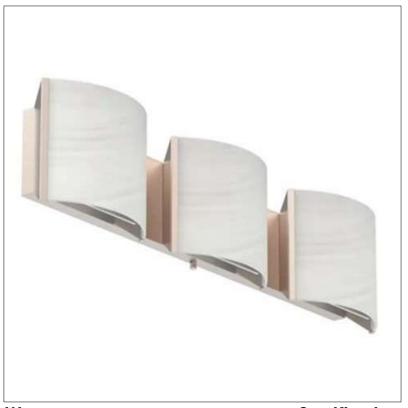

Product: Integrated LED - Vanity

Product Code(s): IVL221

## **Product Details**

Type: Integrated LED - Vanity Usage: Indoor Damp Location Mounting: Wall Mounted

Materials: Metal and Acrylic Diffuser

Voltage: 120V AC Power: 15 Watt

Dimmable: Yes, TRIAC Dimming.

Light Source: LED

LED working hours: 30,000 Hours Luminous Efficacy: 60-70 Lumens/watt LED Colour Temperature: 2700-5000K

**CRI>80** 

Lumen Output: 900 Lumens

Dimensions (inch): 29 (L) X 6 (H)

**Warranty**36 Months from Shipment