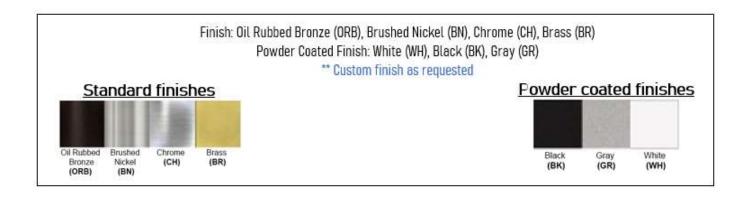

Product: Integrated LED - Vanity

Product Code(s): IVL221



## **Product Details**

Type: Integrated LED - Vanity Usage: Indoor Damp Location Mounting: Wall Mounted

Materials: Metal and Acrylic Diffuser

Voltage: 120V AC Power: 15 Watt

Dimmable: Yes, TRIAC Dimming.

Light Source: LED

LED working hours: 30,000 Hours Luminous Efficacy: 60-70 Lumens/watt LED Colour Temperature: 2700-5000K

**CRI>80** 

Lumen Output: 900 Lumens

Dimensions (inch): 29 (L) X 6 (H)



**Warranty**36 Months from Shipment





## **Disclaimer**

- \* Product details are subject to change without prior notice
- \* Please contact nearest Meomi Lighting team/representative for all engineered solutions requirements
- \* Products may vary from the picture(s) provided in this data sheet