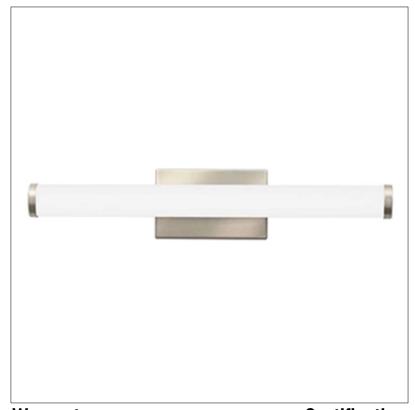

Product: Integrated LED - Vanity

Product Code(s): IVL220

## **Product Details**

Type: Integrated LED – Vanity Usage: Indoor Damp Location Mounting: Wall Mounted

Materials: Metal & Acrylic Diffuser

Voltage: 120V AC

Power: 10 Watt, 20 Watt, 30 Watt Dimmable: Yes, TRIAC Dimming

Dimensions (inch):

12.37(L) X 4.72(H) X 3.94 (E) -10 Watt Fixture 24.87(L) X 4.72(H) X 3.94 (E) - 20 Watt Fixture 36.68(L) X 4.72(H) X 3.94 (E) - 30 Watt Fixture

**Warranty** 36 Months from Shipment