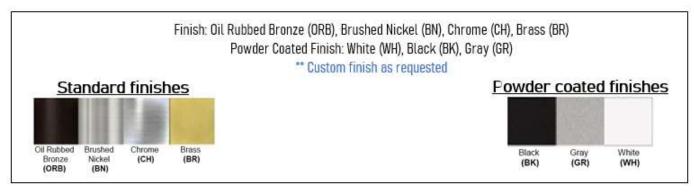

## **Product Details**

Type: Integrated LED – Vanity Usage: Indoor Damp Location Mounting: Wall Mounted

Materials: Metal & Acrylic Diffuser

Voltage: 120V AC

Power: 10 Watt, 20 Watt, 30 Watt Dimmable: Yes, TRIAC Dimming