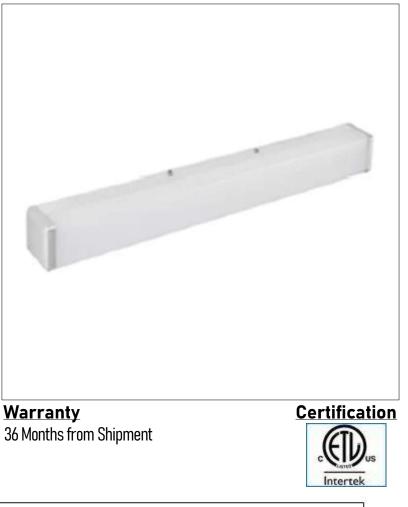

## Product: Integrated LED – Vanity Product Code(s): IVL219

## Product Details

Type: Integrated LED – Vanity Usage: Indoor Damp Location Mounting: Wall Mounted Materials: Metal & Acrylic Diffuser

Voltage: 120V AC Power: 20 Watt, 40 Watt Dimmable: Yes, TRIAC Dimming Light Source: LED LED working hours: 30,000 Hours Luminous Efficacy: 60-70 Lumens/Watt LED Colour Temperature: 2700-5000K CRI>80 Lumen output: 1200 Lumens – 20 Watt Fixture 2400 Lumens – 40 Watt Fixture

Dimensions (inch): 24 (L) X 4.72(H) X 3.5 (E) – 20Watt Fixture 48 (L) X 4.72(H) X 3.5 (E) – 40Watt Fixture