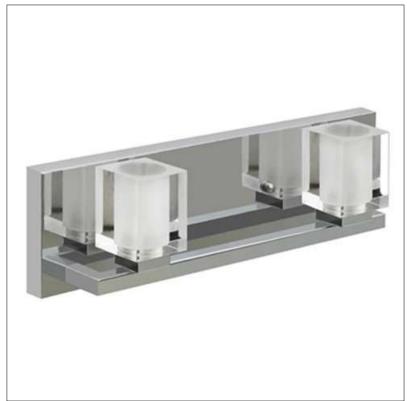

Product: Integrated LED - Vanity

Product Code(s): IVL218

## **Product Details**

Type: Integrated LED – Vanity Usage: Indoor Damp Location Mounting: Wall Mounted

Materials: Metal & Acrylic Diffuser

Voltage: 120V AC

Power: 6 Watt, 9 Watt, 12 Watt Dimmable: Yes, TRIAC Dimming

Light Source: LED

LED working hours: 30,000 Hours

Luminous Efficacy: 60-70 Lumens/Watt LED Colour Temperature: 2700-5000K

CRI>80

Lumen output:

360 Lumens – 6 Watt Fixture 540 Lumens – 9 Watt Fixture

720 Lumens - 12 Watt Fixture

Dimensions (inch):

16 (L) X 4.72 (H) – 6 Watt Fixture 25.2 (W) X 4.72 (H) – 9 Watt Fixture 34.65 (W) X 4.72 (H)) – 12 Watt Fixture