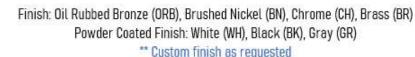

# Standard finishes Oil Rubbed Brushed Chrome Brass Bronze Nickel (CH) (BR) (ORB) (BN)

## Black Gray White (BK) (GR) (WH)