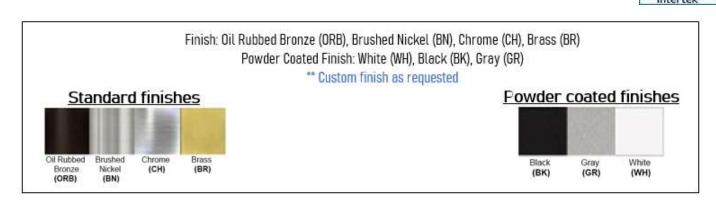

## **Product Details**

Type: Integrated LED – Vanity Usage: Indoor Damp Location Mounting: Wall Mounted

Materials: Metal and Acrylic Diffuser

Voltage: 120V AC Power: 15 Watt Dimmable: No Light Source: LED