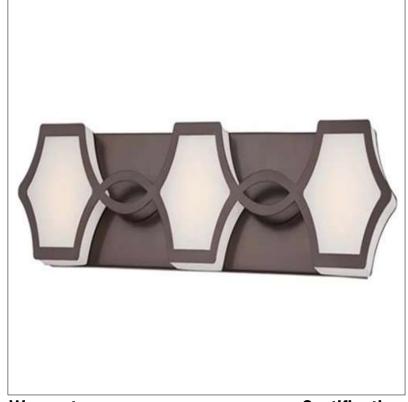

Product: Integrated LED - Vanity

Product Code(s): IVL217

## **Product Details**

Type: Integrated LED – Vanity Usage: Indoor Damp Location Mounting: Wall Mounted

Materials: Metal and Acrylic Diffuser

Voltage: 120V AC Power: 15 Watt Dimmable: No Light Source: LED

LED working hours: 30,000 Hours Luminous Efficacy: 60-70 Lumens/watt LED Colour Temperature: 2700-5000K

CRI>80

Lumen Output: 900 Lumens

Dimensions (inch): 20.17 (L) X 5.2 (H)