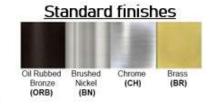

## **Product Details** Type: Integrated LED – Vanity **Usage: Indoor Damp Location** Mounting: Wall Mounted Materials: Metal and Acrylic Diffuser Voltage: 120V AC Power: 15 Watt Dimmable: No Light Source: LED LED working hours: 30,000 Hours Luminous Efficacy: 60-70 Lumens/watt LED Colour Temperature: 2700-5000K CRI>80 Lumen Output: 900 Lumens Dimensions (inch): 24(L) X 4.72(H) X 3.5 (E) **Warranty** Certification 36 Months from Shipment Finish: Oil Rubbed Bronze (ORB), Brushed Nickel (BN), Chrome (CH), Brass (BR) Powder Coated Finish: White (WH), Black (BK), Gray (GR) \*\* Custom finish as requested