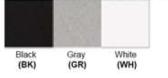

## **Product Details** Type: Integrated LED – Vanity **Usage: Indoor Damp Location** Mounting: Wall Mounted Materials: Metal and Acrylic Diffuser Voltage: 120V AC Power: 15 Watt Dimmable: No Light Source: LED LED working hours: 30,000 Hours Luminous Efficacy: 60-70 Lumens/watt LED Colour Temperature: 2700-5000K CRI>80 Lumen Output: 900 Lumens Dimensions (inch): 24(L) X 4.72(H) X 3.5 (E) **Warranty** Certification 36 Months from Shipment Finish: Oil Rubbed Bronze (ORB), Brushed Nickel (BN), Chrome (CH), Brass (BR) Powder Coated Finish: White (WH), Black (BK), Gray (GR) \*\* Custom finish as requested

## Powder coated finishes