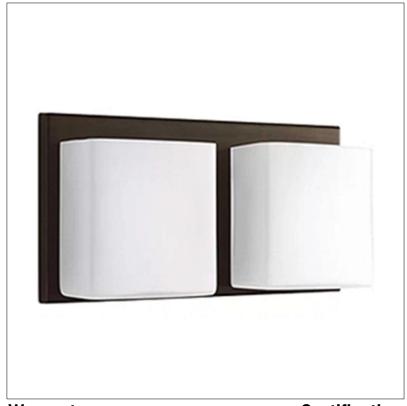

Product: Integrated LED - Vanity

Product Code(s): IVL213

## **Product Details**

Type: Integrated LED – Vanity Usage: Indoor Damp Location Mounting: Wall Mounted

Materials: Metal & Acrylic Diffuser

Voltage: 120V AC

Power: 20 Watt, 45 Watt

Dimmable: Yes, TRIAC Dimming

Light Source: LED

LED working hours: 30,000 Hours

Luminous Efficacy: 60-70 Lumens/Watt LED Colour Temperature: 2700-5000K

CRI>80

Lumen output:

1200 Lumens – 20 Watt Fixture 2700 Lumens – 45 Watt Fixture

Dimensions (inch):

18 (L) X 4.5 (H) X 4 (E) – 20 Watt Fixture 24 (L) X 4.5 (H) X 4 (E) – 45 Watt Fixture

<u>Warranty</u>

36 Months from Shipment