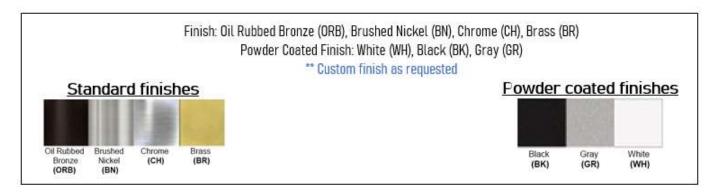

## **Product Details**

Type: Integrated LED – Vanity Usage: Indoor Damp Location Mounting: Wall Mounted

Materials: Metal & Acrylic Diffuser

Voltage: 120V AC

Power: 20 Watt, 45 Watt

Dimmable: Yes, TRIAC Dimming