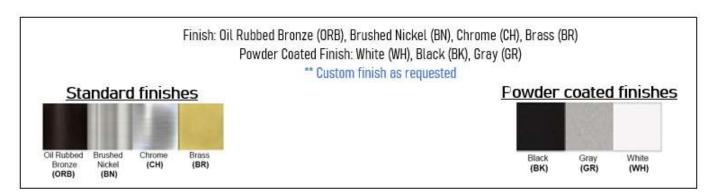

Product: Integrated LED - Vanity

Product Code(s): IVL212



## **Product Details**

Type: Integrated LED – Vanity Usage: Indoor Damp Location Mounting: Wall Mounted

Materials: Metal & Acrylic Diffuser

Voltage: 120V AC

Power: 10 Watt, 20Watt, 30Watt Dimmable: Yes, TRIAC Dimming

Light Source: LED

LED working hours: 30,000 Hours Luminous Efficacy: 60-70 Lumens/Watt LED Colour Temperature: 2700-5000K

CRI>80

Lumen output:

600 Lumens – 20 Watt Fixture 1200 Lumens – 20 Watt Fixture 1800 Lumens – 30 Watt Fixture

Dimensions (inch):

12 (L) X 4 (H) X 4 (E) -10 Watt Fixture 24 (L) X 4 (H) X 4 (E) - 20 Watt Fixture 36 (L) X 4 (H) X 4 (E) - 30 Watt Fixture



**Warranty**36 Months from Shipment





## Disclaimer:

- \* Product details are subject to change without prior notice
- \* Please contact nearest Meomi Lighting team/representative for all engineered solutions requirements
- \* Products may vary from the picture(s) provided in this data sheet