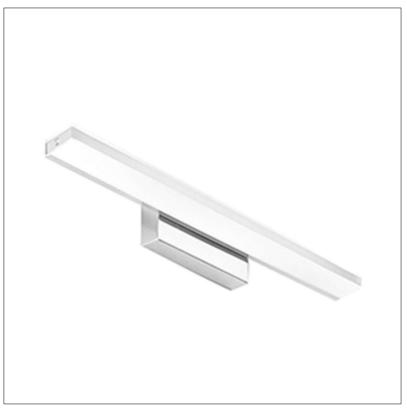

Product: Integrated LED - Vanity

Product Code(s): IVL212

## **Product Details**

Type: Integrated LED – Vanity Usage: Indoor Damp Location Mounting: Wall Mounted

Materials: Metal & Acrylic Diffuser

Voltage: 120V AC

Power: 10 Watt, 20Watt, 30Watt Dimmable: Yes, TRIAC Dimming

Dimensions (inch):

12 (L) X 4 (H) X 4 (E) -10 Watt Fixture 24 (L) X 4 (H) X 4 (E) - 20 Watt Fixture 36 (L) X 4 (H) X 4 (E) - 30 Watt Fixture

**Warranty**36 Months from Shipment