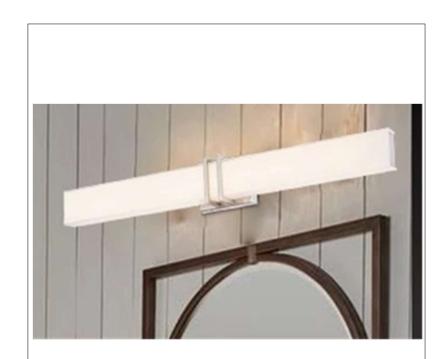

## Product: Integrated LED – Vanity Product Code(s): IVL210

## Product Details

Type: Integrated LED – Vanity **Usage: Indoor Damp Location** Mounting: Wall Mounted Materials: Metal & Acrylic Diffuser Voltage: 120V AC Power: 10 Watt, 20Watt, 30Watt, 40Watt Dimmable: Yes, TRIAC Dimming Light Source: LED LED working hours: 30,000 Hours Luminous Efficacy: 60-70 Lumens/Watt LED Colour Temperature: 2700-5000K CRI>80 Lumen output: 600 Lumens - 20 Watt Fixture 1200 Lumens - 20 Watt Fixture 1800 Lumens - 30 Watt Fixture 2400 Lumens - 40 Watt Fixture

Dimensions (inch): 13(L) X 4.72(H) X 3.5 (E) -10 Watt 24(L) X 4.72(H) X 3.5 (E) - 20 Watt 36(L) X 4.72(H) X 3.5 (E) - 30 Watt 48(L) X 4.72(H) X 3.5 (E) - 40 Watt Fixture

Warranty 36 Months from Shipment