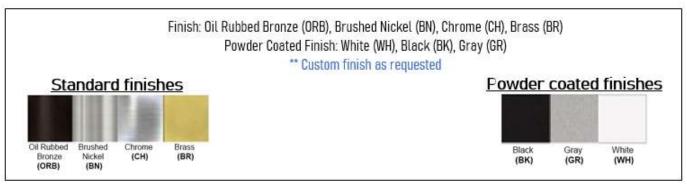

## Product: Integrated LED – Vanity Product Code(s): IVL210



## Product Details

Type: Integrated LED – Vanity **Usage: Indoor Damp Location** Mounting: Wall Mounted Materials: Metal & Acrylic Diffuser Voltage: 120V AC Power: 10 Watt, 20Watt, 30Watt, 40Watt Dimmable: Yes, TRIAC Dimming Light Source: LED LED working hours: 30,000 Hours Luminous Efficacy: 60-70 Lumens/Watt LED Colour Temperature: 2700-5000K CRI>80 Lumen output: 600 Lumens - 20 Watt Fixture 1200 Lumens - 20 Watt Fixture 1800 Lumens - 30 Watt Fixture 2400 Lumens - 40 Watt Fixture

Dimensions (inch): 13(L) X 4.72(H) X 3.5 (E) -10 Watt 24(L) X 4.72(H) X 3.5 (E) - 20 Watt 36(L) X 4.72(H) X 3.5 (E) - 30 Watt 48(L) X 4.72(H) X 3.5 (E) - 40 Watt Fixture



Warranty 36 Months from Shipment







## Disclaimer:

\* Product details are subject to change without prior notice

\* Please contact nearest Meomi Lighting team/representative for all engineered

solutions requirements

\* Products may vary from the picture(s) provided in this data sheet