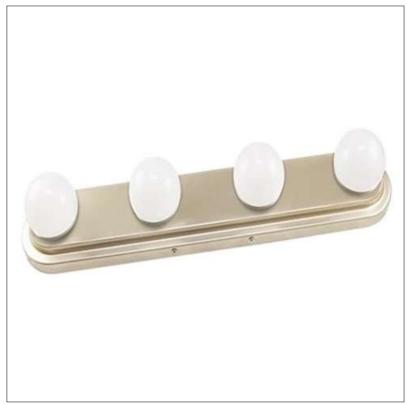

Product: Integrated LED - Vanity

Product Code(s): IVL209

## **Product Details**

Type: Integrated LED – Vanity Usage: Indoor Damp Location Mounting: Wall Mounted

Materials: Metal and Acrylic Diffuser

Voltage: 120V AC Power: 20 Watt Dimmable: No Light Source: LED

LED working hours: 30,000 Hours Luminous Efficacy: 60-70 Lumens/watt LED Colour Temperature: 2700-5000K

CRI>80

Lumen Output: 1200 Lumens

Dimensions (inch): 22.4 (L) X 4.92 (H)