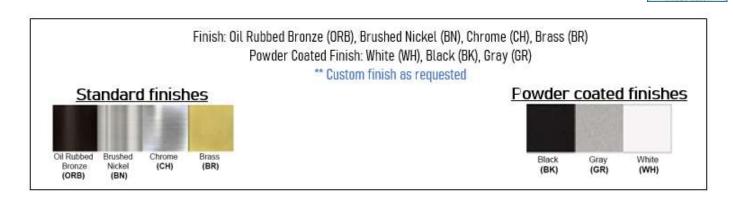

Product: Integrated LED - Vanity

Product Code(s): IVL209



## **Product Details**

Type: Integrated LED – Vanity Usage: Indoor Damp Location Mounting: Wall Mounted

Materials: Metal and Acrylic Diffuser

Voltage: 120V AC Power: 20 Watt Dimmable: No Light Source: LED

LED working hours: 30,000 Hours Luminous Efficacy: 60-70 Lumens/watt LED Colour Temperature: 2700-5000K

CRI>80

Lumen Output: 1200 Lumens

Dimensions (inch): 22.4 (L) X 4.92 (H)



## **Warranty**36 Months from Shipment





## Disclaimer

- \* Product details are subject to change without prior notice
- \* Please contact nearest Meomi Lighting team/representative for all engineered solutions requirements
- \* Products may vary from the picture(s) provided in this data sheet