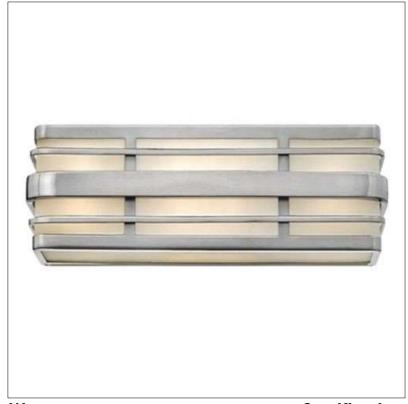

Product: Integrated LED - Vanity

Product Code(s): IVL206

## **Product Details**

Type: Integrated LED – Vanity Usage: Indoor Damp Location Mounting: Wall Mounted

Materials: Metal and Acrylic Diffuser

Voltage: 120V AC Power: 18 Watt Dimmable: No Light Source: LED

LED working hours: 30,000 Hours Luminous Efficacy: 60-70 Lumens/watt LED Colour Temperature: 2700-5000K

**CRI>80** 

Lumen Output: 1080 Lumens

Dimensions (inch): 19 (L) X 6 (H)