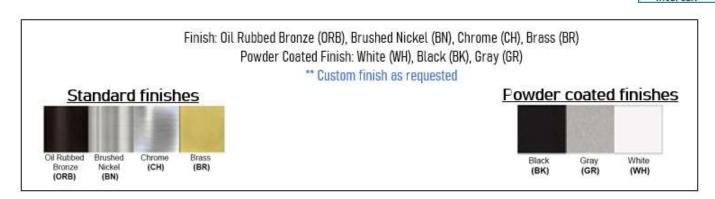

Product: Integrated LED - Vanity

Product Code(s): IVL206



## **Product Details**

Type: Integrated LED – Vanity Usage: Indoor Damp Location Mounting: Wall Mounted

Materials: Metal and Acrylic Diffuser

Voltage: 120V AC Power: 18 Watt Dimmable: No Light Source: LED

LED working hours: 30,000 Hours Luminous Efficacy: 60-70 Lumens/watt LED Colour Temperature: 2700-5000K

**CRI>80** 

Lumen Output: 1080 Lumens

Dimensions (inch): 19 (L) X 6 (H)



## **Warranty**36 Months from Shipment





## Disclaimer

- \* Product details are subject to change without prior notice
- \* Please contact nearest Meomi Lighting team/representative for all engineered solutions requirements
- \* Products may vary from the picture(s) provided in this data sheet