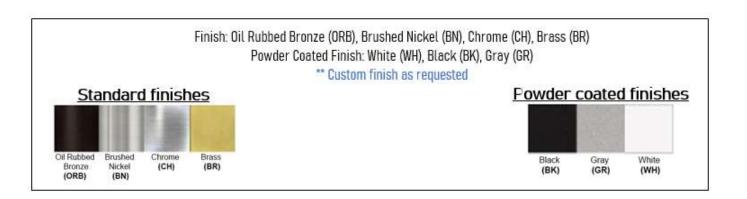

## Product Details

Type: Integrated LED – Vanity Usage: Indoor Damp Location Mounting: Wall Mounted Materials: Metal and Acrylic Diffuser

Voltage: 120V AC Power: 20 Watt Dimmable: No Light Source: LED LED working hours: 30,000 Hours Luminous Efficacy: 60-70 Lumens/watt LED Colour Temperature: 2700-5000K CRI>80 Lumen Output: 1200 Lumens Varanty Certification