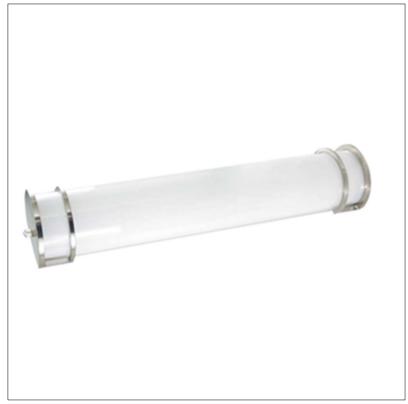

Product: Integrated LED - Vanity

Product Code(s): IVL203

## **Product Details**

Type: Integrated LED – Vanity Usage: Indoor Damp Location

Mounting: Indoor Wall

Materials: Metal and Acrylic Diffuser

Voltage: 120V AC Power: 20 Watt

Dimmable: Yes, TRIAC Dimming

Light Source: LED

LED working hours: 30,000 Hours Lumen Output: 1200 Lumens

Luminous Efficacy: 60-70 Lumens/watt LED Colour Temperature: 2700-5000K

CRI>80

Lumen Output: 1200 Lumens

Dimensions (inch): 24 (L) X 5.5 (H) X 4.5 (D)