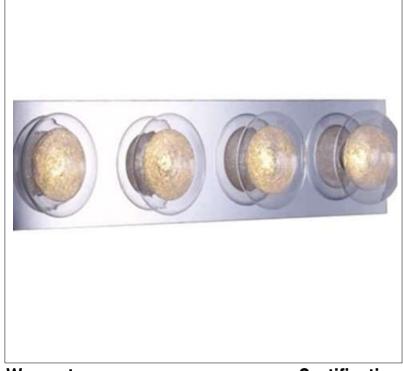

Product: Integrated LED - Vanity

Product Code(s): IVL202

## **Product Details**

Type: Integrated LED – Vanity Usage: Indoor Damp Location Mounting: Wall Mounted

Materials: Metal and Acrylic Diffuser

Voltage: 120V AC Power: 20 Watt

Dimmable: Yes, TRIAC Dimming

Light Source: LED

LED working hours: 30,000 Hours Luminous Efficacy: 60-70 Lumens/watt LED Colour Temperature: 2700-5000K

**CRI>80** 

Lumen Output: 1200 Lumens

Dimensions (inch): 22.4 (L) X 4.9 (E) X 5.11 (H)

**Warranty** 36 Months from Shipment