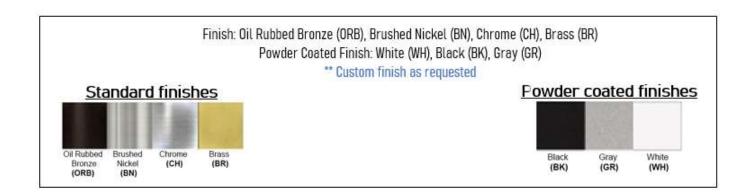

Product: Integrated LED - Vanity

Product Code(s): IVL202



## **Product Details**

Type: Integrated LED – Vanity Usage: Indoor Damp Location Mounting: Wall Mounted

Materials: Metal and Acrylic Diffuser

Voltage: 120V AC Power: 20 Watt

Dimmable: Yes, TRIAC Dimming

Light Source: LED

LED working hours: 30,000 Hours Luminous Efficacy: 60-70 Lumens/watt LED Colour Temperature: 2700-5000K

**CRI>80** 

Lumen Output: 1200 Lumens

Dimensions (inch): 22.4 (L) X 4.9 (E) X 5.11 (H)



**Warranty** 36 Months from Shipment





## Disclaimer

- \* Product details are subject to change without prior notice
- \* Please contact nearest Meomi Lighting team/representative for all engineered solutions requirements
- \* Products may vary from the picture(s) provided in this data sheet