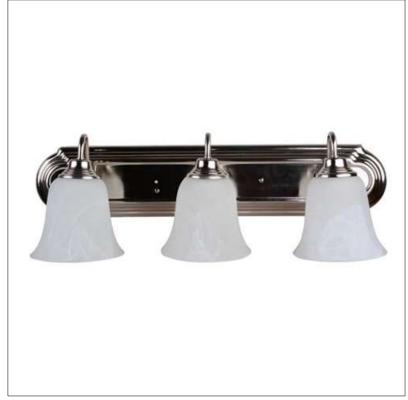

Product: Integrated LED - Vanity

Product Code(s): IVL201

## **Product Details**

Type: Integrated LED – Vanity Usage: Indoor Damp Location Mounting: Wall Mounted

Materials: Metal and Acrylic Diffuser

Voltage: 120V AC Power: 28 Watt

Dimmable: Yes, TRIAC Dimming

Light Source: LED

LED working hours: 30,000 Hours Luminous Efficacy: 60-70 Lumens/watt LED Colour Temperature: 2700-5000K

CRI>80

Lumen Output: 1680 Lumens

Dimensions (inch): 24 (L) X 7.76 (H)