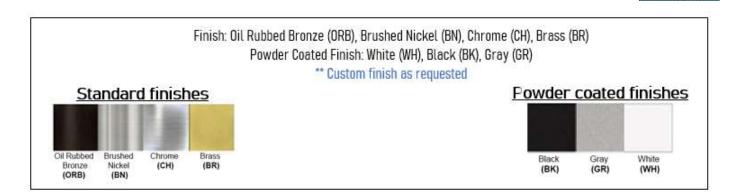

Product: Integrated LED - Vanity

Product Code(s): IVL200



## **Product Details**

Type: Integrated LED - Vanity Usage: Indoor Damp Location Mounting: Wall Mounted

Materials: Metal and Acrylic Diffuser

Voltage: 120V AC

Power: 15 Watt - 5 Watt for each section

Dimmable: Yes, TRIAC Dimming.

Light Source: LED

LED working hours: 30,000 Hours Luminous Efficacy: 60-70 Lumens/watt LED Colour Temperature: 2700-5000K

CRI>80

Lumen Output: 900 Lumens

Dimensions (inch): 24 (L) X 3.3 (H)



## **Warranty**36 Months from Shipment





## Disclaimer:

- \* Product details are subject to change without prior notice
- \* Please contact nearest Meomi Lighting team/representative for all engineered solutions requirements
- \* Products may vary from the picture(s) provided in this data sheet