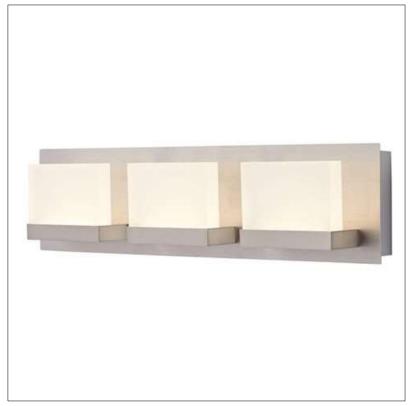

Product: Integrated LED - Vanity

Product Code(s): IVL200

## **Product Details**

Type: Integrated LED - Vanity Usage: Indoor Damp Location Mounting: Wall Mounted

Materials: Metal and Acrylic Diffuser

Voltage: 120V AC

Power: 15 Watt - 5 Watt for each section

Dimmable: Yes, TRIAC Dimming.

Light Source: LED

LED working hours: 30,000 Hours Luminous Efficacy: 60-70 Lumens/watt LED Colour Temperature: 2700-5000K

CRI>80

Lumen Output: 900 Lumens

Dimensions (inch): 24 (L) X 3.3 (H)