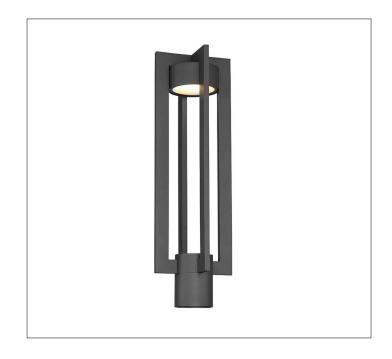

Product: LED - Outdoor Post Top Fixture

Product Code(s): IOL423

## **Product Details**

Type: Integrated LED - Outdoor Post Top Fixture

**Usage: Outdoor Wet Location** 

Mounting: Post Top

Materials: Metal and Acrylic Diffuser Finish: Black, Oil Rubbed Bronze

Power: 15 Watt Voltage: 120V AC

Light Source: LED

LED working hours: 30,000 Lumen Output: 900 Lumens

Luminous Efficacy: 60-70 Lumens/Watt LED Colour Temperature: 2700-5000K

**CRI>80** 

Dimensions (inch): 10 (W) X 20 (H)