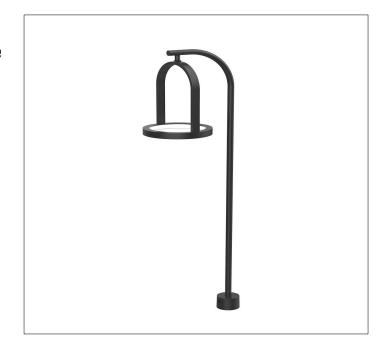

Product: LED – Outdoor Surface Mounted Fixture Product Code(s): IOL422

## Product Details

Type: Integrated LED - Outdoor Surface Mounted Fixture Usage: Outdoor Wet Location Mounting: Surface Materials: Metal and Acrylic Diffuser Finish: Black, Oil Rubbed Bronze

Power: 10 Watt Voltage: 120V AC

Light Source: LED LED working hours: 30,000 Lumen Output: 600 Lumens Luminous Efficacy: 60-70 Lumens/Watt LED Colour Temperature: 2700-5000K CRI>80

Dimensions (inch): 10 (W) X 30 (H) X 12.5 (E)

<u>Warranty</u>