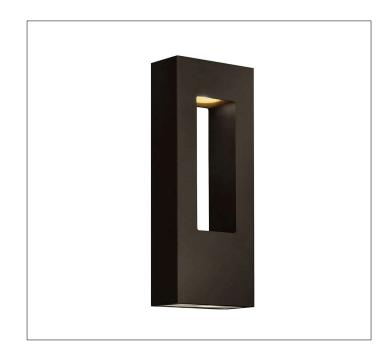

Product: LED - Outdoor Wall Scone

Product Code(s): IO420

## **Product Details**

Type: Integrated LED - Outdoor Wall Scone

Usage: Outdoor Wet Location

Mounting: Wall

Materials: Metal and Acrylic Diffuser Finish: Black, Oil Rubbed Bronze

Power: 10 Watt Voltage: 120 V AC

Light Source: LED

LED working hours: 30,000 Lumen Output: 600 Lumens

Luminous Efficacy: 60-70 Lumens/Watt LED Colour Temperature: 2700-5000K

**CRI>80** 

Dimensions (inch): 6 (W) X 12 (H) X 4 (E)