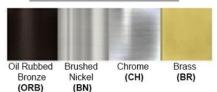

Finish: Oil Rubbed Bronze (ORB), Brushed Nickel (BN), Chrome (CH), Brass (BR) Powder Coated Finish: White (WH), Black (BK), Gray (GR)

\*\* Custom finish as requested

## Standard finishes