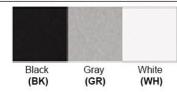

Finish: Oil Rubbed Bronze (ORB), Brushed Nickel (BN), Chrome (CH), Brass (BR) Powder Coated Finish: White (WH), Black (BK), Gray (GR)

\*\* Custom finish as requested

## Powder coated finishes