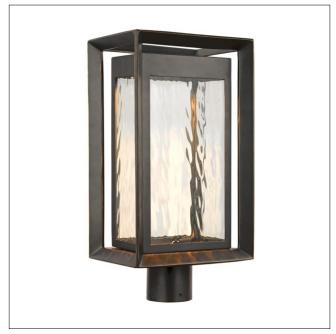

Product: LED - Outdoor Post Top Fixture

Product Code(s): IOL419

## **Product Details**

Type: Integrated LED - Outdoor Post Top Fixture

**Usage: Outdoor Wet Location** 

Mounting: Post Top

Materials: Metal and acrylic Diffuser Finish: Black, Oil Rubbed Bronze

Power: 15 Watt Voltage: 120V AC

Light Source: LED

LED Working Hours: 30,000 Lumen Output: 900 Lumens

Luminous Efficacy: 60-70 Lumens/Watt LED Colour Temperature: 2700-5000K

**CRI>80** 

Warranty
36 months from shipment

Dimensions (inch): 10 (W) X 19 (H) X 7 (E)