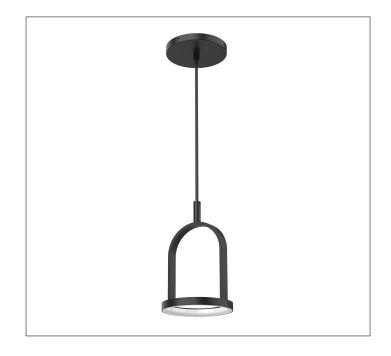

## **Product Details**

Type: Integrated LED - Outdoor Ceiling Mounted Fixture

**Usage: Outdoor Wet Location** 

Mounting: Ceiling

Materials: Metal and Acrylic Diffuser Finish: Black, Oil Rubbed Bronze

Power: 10 Watt Voltage: 120 V AC

Light Source: LED

LED working hours: 30,000 Lumen Output: 600 Lumens

Luminous Efficacy: 60-70 Lumens/Watt LED Colour Temperature: 2700-5000K

CRI>80

Dimensions (inch): 10 (W) X 15 (H) Adjustable Cable Length: 4FT