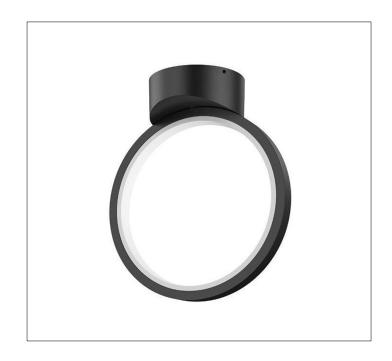

Product: LED - Outdoor Ceiling Mounted Fixture

Product Code(s): IOL417

## **Product Details**

Type: Integrated LED - Outdoor Ceiling Mounted Fixture

**Usage: Outdoor Wet Location** 

Mounting: Ceiling

Materials: Metal and Acrylic Diffuser Finish: Black, Oil Rubbed Bronze

Power: 10 Watt Voltage: 120 V AC

Light Source: LED

LED working hours: 30,000 Lumen Output: 600 Lumens

Luminous Efficacy: 60-70 Lumens/Watt LED Colour Temperature: 2700-5000K

CRI>80

Dimensions (inch): 10 (Dia) X 12 (H)

**Warranty**36 Months from Shipment