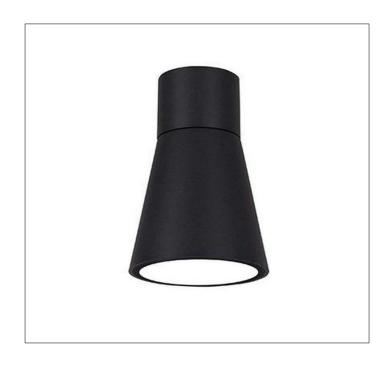

## Product Details

Type: Integrated LED – Outdoor Ceiling Mounted Fixture Usage: Outdoor Wet Location Mounting: Ceiling Materials: Metal and Acrylic Diffuser Finish: Black, Oil Rubbed Bronze

Power: 15 Watt Voltage: 120 V AC

Light Source: LED LED working hours: 30,000 Lumen Output: 900 Lumens Luminous Efficacy: 60-70 Lumens/Watt LED Colour Temperature: 2700-5000K CRI>80

Dimensions (inch): 8 (W) X 12 (H)

Warranty 36 Months from Shipment