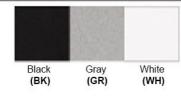

Finish: Oil Rubbed Bronze (ORB), Brushed Nickel (BN), Chrome (CH), Brass (BR)| Powder Coated Finish: White (WH), Black (BK), Gray (GR)

\*\* Custom finish as requested

## Powder coated finishes