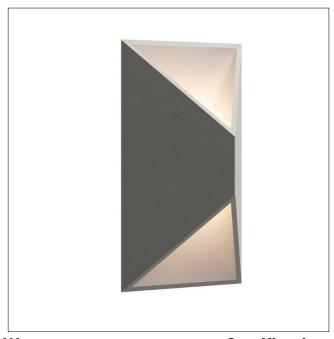

Product: LED - Outdoor Wall Scone

Product Code(s): IOL415

## **Product Details**

Type: Integrated LED - Outdoor Wall Sconce

**Usage: Outdoor Wet Location** 

Mounting: Wall

Materials: Metal and Acrylic Diffuser Finish: Black, Oil Rubbed Bronze

Power: 20 Watt Voltage: 120V AC

Light Source: LED

LED Working Hours: 30,000 Lumen Output: 1200 Lumens

Luminous Efficacy: 60-70 Lumens/Watt LED Colour Temperature: 2700-5000K

**CRI>80** 

Warranty
36 months from shipment

Dimensions (inch): 5 (W) X 18 (H) X 3 (E)