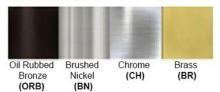

Finish: Oil Rubbed Bronze (ORB), Brushed Nickel (BN), Chrome (CH), Brass (BR)| Powder Coated Finish: White (WH), Black (BK), Gray (GR)

\*\* Custom finish as requested

## Standard finishes