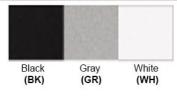

Finish: Oil Rubbed Bronze (ORB), Brushed Nickel (BN), Chrome (CH), Brass (BR) Powder Coated Finish: White (WH), Black (BK), Gray (GR)

\*\* Custom finish as requested

## Powder coated finishes