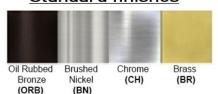

Finish: Oil Rubbed Bronze (ORB), Brushed Nickel (BN), Chrome (CH), Brass (BR) Powder Coated Finish: White (WH), Black (BK), Gray (GR)

\*\* Custom finish as requested

## Standard finishes