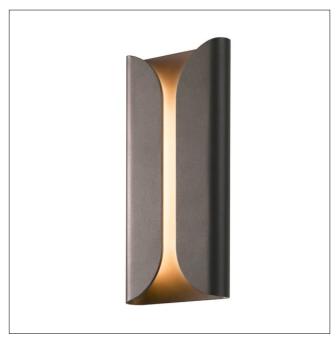

Product: LED - Outdoor Wall Scone

Product Code(s): IOL414

## **Product Details**

Type: Integrated LED - Outdoor Wall Sconce

**Usage: Outdoor Wet Location** 

Mounting: Wall

Materials: Metal and Acrylic Diffuser Finish: Black, Oil Rubbed Bronze

Power: 15 Watt Voltage: 120V AC

Light Source: LED

LED Working Hours: 30,000 Lumen Output: 900 Lumens

Luminous Efficacy: 60-70 Lumens/Watt LED Colour Temperature: 2700-5000K

**CRI>80** 

Warranty
36 months from shipment

Dimensions (inch): 7 (W) X 14 (H) X 3 (E)