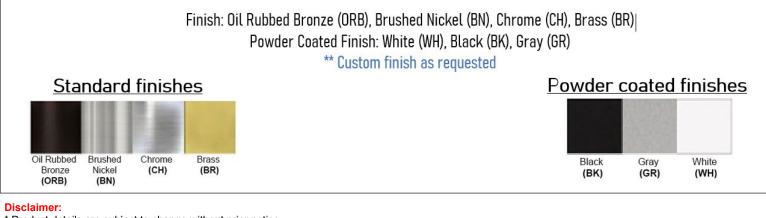

## **Product Details**

Type: Integrated LED – Outdoor Wall Sconce **Usage: Outdoor Wet Location** Mounting: Wall Materials: Metal and Acrylic Diffuser Finish: Black, Oil Rubbed Bronze

Power: 15 Watt Voltage: 120V AC