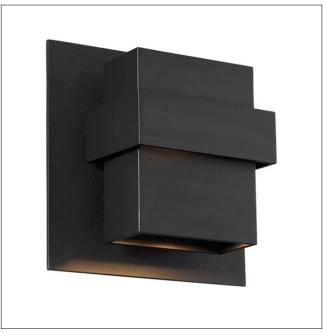

## Product: LED – Outdoor Wall Sconce Product Code(s): IOL413

## **Product Details**

Type: Integrated LED – Outdoor Wall Sconce **Usage: Outdoor Wet Location** Mounting: Wall Materials: Metal and Acrylic Diffuser Finish: Black, Oil Rubbed Bronze

Power: 15 Watt Voltage: 120V AC

Dimensions (inch): 11 (W) X 11 (H) X 5 (E)

\* Product details are subject to change without prior notice \* Please contact nearest Meomi Lighting team/representative for all engineered

solutions requirements