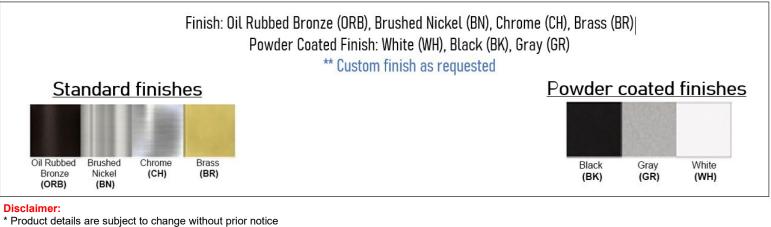

## **Product Details**

Type: Integrated LED – Outdoor Wall Sconce **Usage: Outdoor Wet Location** Mounting: Wall Materials: Metal and Acrylic Diffuser Finish: Black, Oil Rubbed Bronze

Power: 15 Watt Voltage: 120V AC