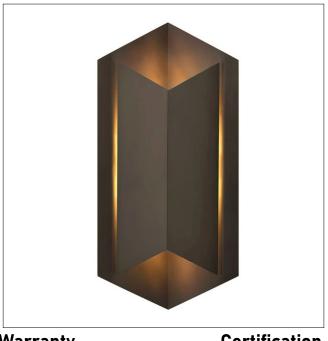

## **Product Details**

Type: Integrated LED – Outdoor Wall Sconce **Usage: Outdoor Wet Location** Mounting: Wall Materials: Metal and Acrylic Diffuser Finish: Black, Oil Rubbed Bronze

Power: 15 Watt Voltage: 120V AC

Light Source: LED LED Working Hours: 30,000 Lumen Output: 900 Lumens Luminous Efficacy: 60-70 Lumens/Watt LED Colour Temperature: 2700-5000K CRI>80

**Warranty** 36 months from shipment

Dimensions (inch): 10 (W) X 22 (H) X 5 (E)