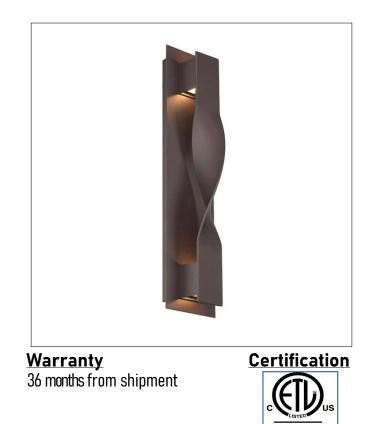

## Product: LED – Outdoor Wall Scone Product Code(s): IOL410

## Product Details

Type: Integrated LED – Outdoor Wall Sconce Usage: Outdoor Wet Location Mounting: Wall Materials: Metal and Acrylic Diffuser Finish: Black, Oil Rubbed Bronze

Power: 15 Watt Voltage: 120V AC

Light Source: LED LED Working Hours: 30,000 Lumen Output: 900 Lumens Luminous Efficacy: 60-70 Lumens/Watt LED Colour Temperature: 2700-5000K CRI>80

ntertel

Dimensions (inch): 5 (W) X 20 (H) X 4 (E)