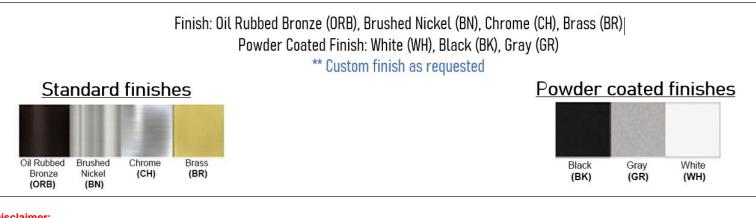

## Product Details

Type: Integrated LED – Outdoor Wall Sconce Usage: Outdoor Wet Location Mounting: Wall Materials: Metal and Acrylic Diffuser Finish: Black, Oil Rubbed Bronze

Power: 15 Watt Voltage: 120V AC