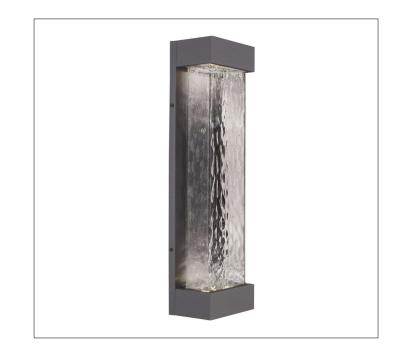

## Product: LED – Outdoor Wall Scone Product Code(s): IOL407

## Product Details

Type: Integrated LED – Outdoor Wall Scone Usage: Outdoor Wet Location Mounting: Wall Materials: Metal and Acrylic Diffuser Finish: Black, Oil Rubbed Bronze

Power: 25 Watt Voltage: 120V AC

Light Source: LED LED working hours: 30,000 Lumen Output: 1500 Lumens Luminous Efficacy: 60-70 Lumens/Watt LED Colour Temperature: 2700-5000K CRI>80

Dimensions (inch): 6 (W) X 24 (H)

Warranty 36 Months from Shipment <u>Certification</u>