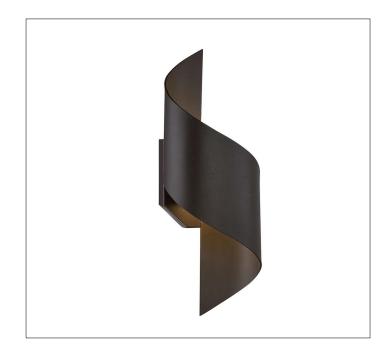

Product: LED - Outdoor Wall Scone

Product Code(s): IOL406

## **Product Details**

Type: Integrated LED - Outdoor Wall Scone

**Usage: Outdoor Wet Location** 

Mounting: Wall

Materials: Metal and Acrylic Diffuser Finish: Black, Oil Rubbed Bronze

Power: 15 Watt Voltage: 120V AC

Light Source: LED

LED working hours: 30,000 Lumen Output: 900 Lumens

Luminous Efficacy: 60-70 Lumens/Watt LED Colour Temperature: 2700-5000K

**CRI>80** 

Dimensions (inch): 6 (W) X 17 (H) X 4 (E)

**Warranty**36 Months from Shipment