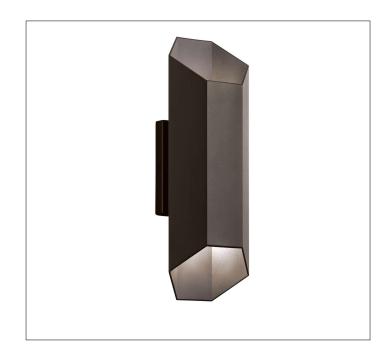

Product: LED - Outdoor Wall Scone

Product Code(s): IOL405

## **Product Details**

Type: Integrated LED – Outdoor Wall Scone

**Usage: Outdoor Wet Location** 

Mounting: Wall

Materials: Metal and Acrylic Diffuser Finish: Black, Oil Rubbed Bronze

Power: 15 Watt Voltage: 120V AC

Light Source: LED

LED working hours: 30,000 Lumen Output: 900 Lumens

Luminous Efficacy: 60-70 Lumens/Watt LED Colour Temperature: 2700-5000K

**CRI>80** 

Dimensions (inch): 6 (W) X 16 (H) X 4 (E)

**Warranty**36 Months from Shipment