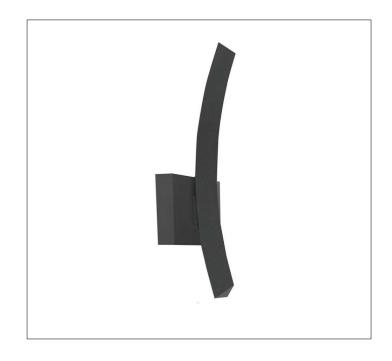

Product: LED - Outdoor Wall Scone

Product Code(s): IOL404

## **Product Details**

Type: Integrated LED – Outdoor Wall Scone

**Usage: Outdoor Wet Location** 

Mounting: Wall

Materials: Metal and Acrylic Diffuser Finish: Black, Oil Rubbed Bronze

Power: 15 Watt Voltage: 120V AC

Light Source: LED

LED working hours: 30,000 Lumen Output: 900 Lumens

Luminous Efficacy: 60-70 Lumens/Watt LED Colour Temperature: 2700-5000K

CRI>80

Dimensions (inch): 4 (W) X 18 (H) X 3 (E)

**Warranty**36 Months from Shipment