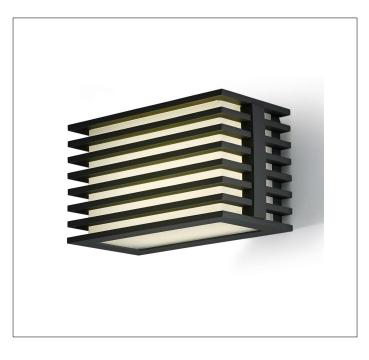

## Product: LED – Outdoor Wall Scone Product Code(s): IOL400

## Product Details

Type: Integrated LED – Outdoor Wall Scone Usage: Outdoor Wet Location Mounting: Wall Materials: Metal and Acrylic Diffuser Finish: Black, Oil Rubbed Bronze

Power: 15 Watt Voltage: 120 V AC

Light Source: LED LED working hours: 30,000 Lumen Output: 900 Lumens Luminous Efficacy: 60-70 Lumens/Watt LED Colour Temperature: 2700-5000K CRI>80

Dimensions (inch): 8 (W) X 4 (H) X 4 (E)

Warranty 36 Months from Shipment