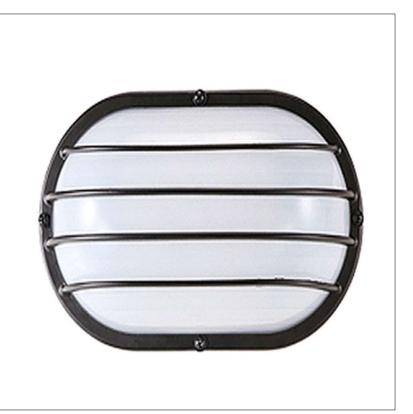

## Product: LED Outdoor Fixture Product Code(s): IOL209

## Product Details

Type: Integrated LED Outdoor Fixture Usage: Outdoor, IP65 Mounting: Surface - Wall/Ceiling Materials: Aluminium and Polycarbonate Diffuser Finish: Black

Power: 15 Watt Voltage: 120-277 V AC Dimmable: No

Light Source: LED LED working hours: 30,000 Output Lumens: 1200 Lumens Luminous Efficacy: 80-90 Lumens/Watt LED Colour Temperature: 2700-5000K CRI≥80

Dimensions(inch): 8 (W) X 11 (H) X 4 (E)

Warranty 36 Months from Shipment